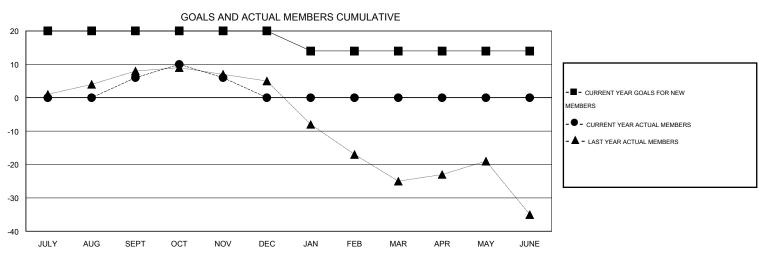

## GOALS AND ACTUAL NEW CLUBS CUMULATIVE

| DROPPED CLUBS: 0  DROPPED MEMBERS |              | 23 CLUBS OF 63 ADDED 1 OR MORE<br>NEW MEMBERS | GENDER DISTRIBU<br>MALE<br>FEMALE     | 935 (71.43%)<br>374 (28.57%) |            |
|-----------------------------------|--------------|-----------------------------------------------|---------------------------------------|------------------------------|------------|
| DECEASED CLUB CANCELLED OTHER     | 6<br>0<br>42 | CLICK HERE FOR HEALTH ASSESSMENT DATA         | FAMILY UNIT MEMBERS HEAD OF HOUSEHOLD |                              | 210<br>104 |
| TOTAL                             | 48           |                                               | NON-HEAD OF HOUSEHOLD                 |                              | 106        |