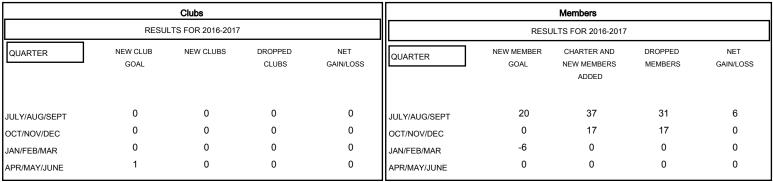

## GOALS AND ACTUAL NEW CLUBS CUMULATIVE

| DROPPED CLUBS: 0  DROPPED MEMBERS |              | 23 CLUBS OF 63 ADDED 1 OR MORE<br>NEW MEMBERS | GENDER DISTRIBU<br>MALE<br>FEMALE     | 935 (71.43%)<br>374 (28.57%) |            |
|-----------------------------------|--------------|-----------------------------------------------|---------------------------------------|------------------------------|------------|
| DECEASED CLUB CANCELLED OTHER     | 6<br>0<br>42 | CLICK HERE FOR HEALTH ASSESSMENT DATA         | FAMILY UNIT MEMBERS HEAD OF HOUSEHOLD |                              | 210<br>104 |
| TOTAL                             | 48           |                                               | NON-HEAD OF HOUSEHOLD                 |                              | 106        |